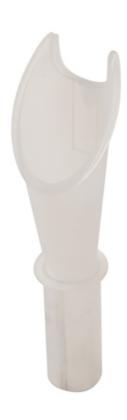

## **Fuel & Additive Funnel - Diesel**

A fuel and additive funnel for use on diesel vehicles fitted with anti-misfuelling flaps, with a long neck design that opens the internal flap to allow emergency refuelling or the addition of fuel additives. The funnel is manufactured from tough polypropylene and there is a notch in the rim designed to fit fuel additive bottles for easier filling. A useful funnel to keep in the car in case of emergencies.

## **Additional Information**

- · Outlet diameter: 24.5mm. For diesel fuel fillers only.
- · For emergency fuelling or adding fuel additives.
- Manufactured from polypropylene (PP) plastic.
- · Angled, notched, anti-splash rim for easier filling. Total funnel length 165mm.
- Fuel and additive funnel available for also available for petrol cars, please see Laser Part No. 8020.