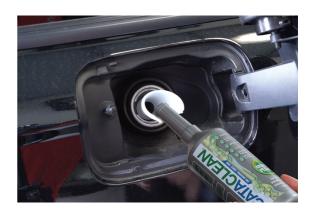

## **Fuel & Additive Funnel - Diesel**

A fuel and additive funnel for use on diesel vehicles fitted with anti-misfuelling flaps, with a long neck design that opens the internal flap to allow emergency refuelling or the addition of fuel additives. The funnel is manufactured from tough polypropylene and there is a notch in the rim designed to fit fuel additive bottles for easier filling. A useful funnel to keep in the car in case of emergencies.

## **Additional Information**

- · Outlet diameter: 24.5mm. For diesel fuel fillers only.
- · For emergency fuelling or adding fuel additives.
- Manufactured from polypropylene (PP) plastic.
- · Angled, notched, anti-splash rim for easier filling. Total funnel length 165mm.
- Fuel and additive funnel available for also available for petrol cars, please see Laser Part No. 8020.